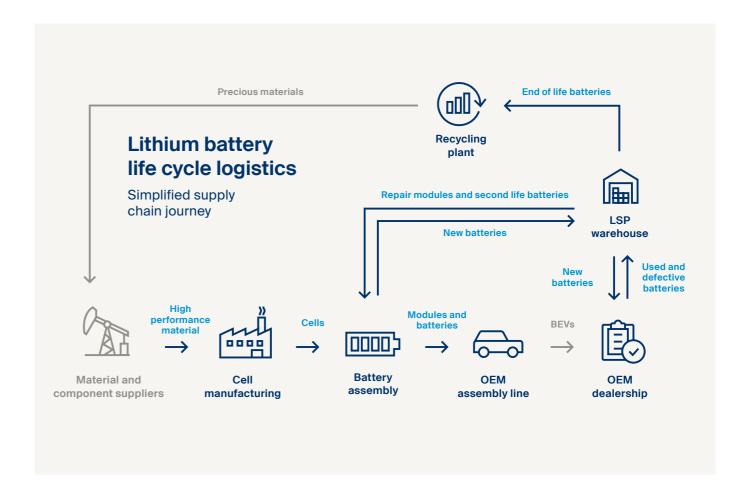

KN BatteryChain serves your individual shipping and warehousing needs throughout the entire lithium battery life cycle.

KN BatteryChain offers you a secure and convenient service with the capacity necessary to give your shipments the attention they need. Most importantly, we reduce risk in your supply chain, enabling you to conduct your business with confidence.

## Our full spectrum solutions include:

Lithium inbound - new cells and new batteries From cell manufacturer to the battery assembler

Lithium after-market new batteries From OEM/LSP warehouse to dealership

Lithium reverse - used and defective batteries From dealership to warehouse (for repair and analysis) and to recycler (for end-of-life)